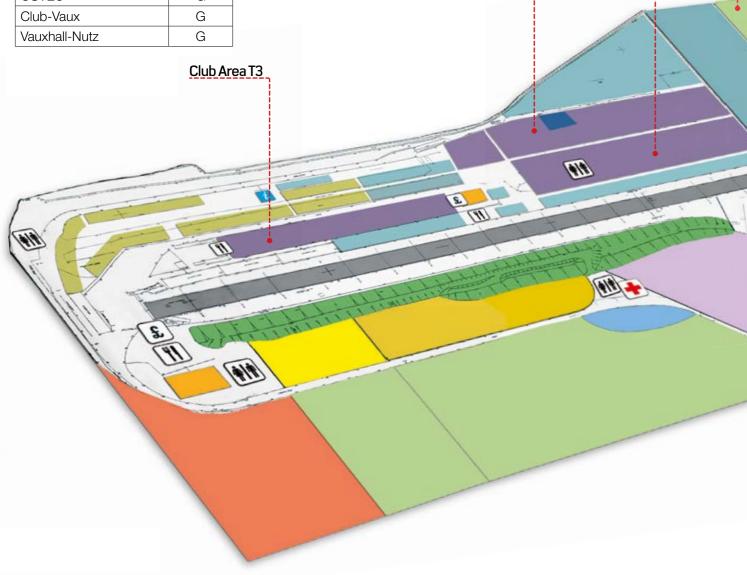

Club Area T1

Club Area G

Club Area T2

| CLUB DETAILS                                | AREA |
|---------------------------------------------|------|
| RG Cruisers                                 | G    |
| Lonestar Cruising                           | G    |
| Astra Owners Club                           | G    |
| Performance Nova<br>Group                   | G    |
| Vauxhall Drivers Club/<br>VXRonline         | G    |
| Saab Conversions                            | T1   |
| The Mad Vauxhall Club                       | T1   |
| www.vectra-sport.com                        | T1   |
| VauxNation                                  | T1   |
| Vectra C Owners                             | T1   |
| Vauxsausage                                 | T1   |
| Modified Vauxhall<br>Owners Club            | T1   |
| MK5 Astra Club                              | T1   |
| GeneralMotorsClub.com                       | T2   |
| ZXR Enthusiasts & Zafira<br>VXR Owners Club | T2   |

| CLUB DETAILS                   | AREA |
|--------------------------------|------|
| Z20NET Owners                  | T2   |
| Ultravaux                      | T2   |
| Corsa-D UK                     | T2   |
| Vectra Gsi Owners Club         | T2   |
| The Tigra Club                 | T2   |
| Vaux-web                       | T2   |
| Vauxhall Vectra<br>Owners Club | T2   |
| Z22SE.co.uk                    | T2   |
| ZLet Cruisers                  | T2   |
| Z20let Lovers                  | T3   |
| VauxNorthEast                  | T3   |
| The Vauxhall Effect            | T3   |
| The CDTI Surgery               | T3   |
| Opel Vauxhall<br>Owners Club   | Т3   |
| JustOpelVauxhall               | T3   |
| BedsModified                   | T3   |
| Dropped Inc.                   | T3   |